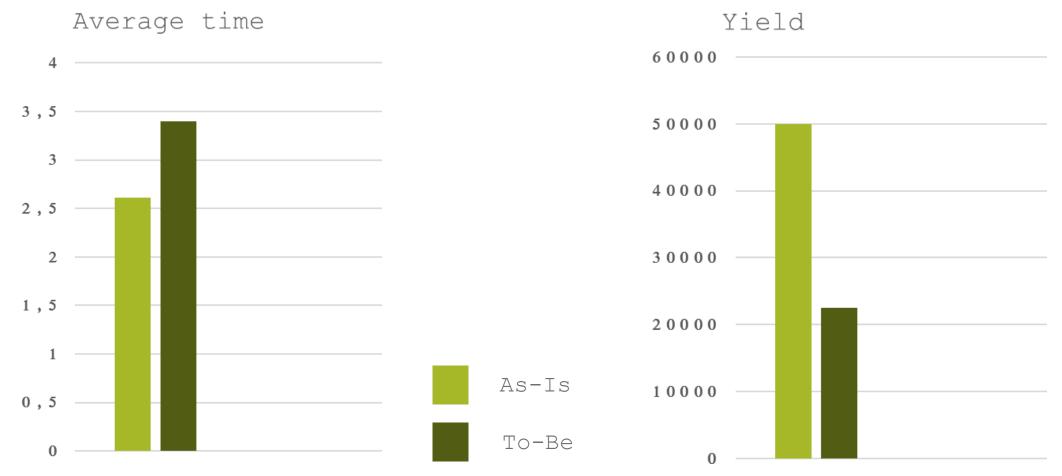

habits





If you are busy and/or don't know how to cook what would probably be your dinner??

#### 1) The idea "Hello Yummy" Effects on your body





Did you know that food and the provided nutrition have a great impact on your health and well-being?

#### 1) The idea "Hello Yummy" The struggle of cooking before cooking



Especially for beginners cooking and the preparation can be difficult and time consuming

#### 1) The idea "Hello Yummy" What's new...stay relaxed



Chose from weekly changing recipes

4h delivery guaranteed

Receive the premeasured ingredients

1) The idea "Hello Yummy" What's new...cooking made easy



Premeasured ingredients



Step by step cooking instruction



Voila!!



### 2) Current vs. new process To-Be Model



#### 2) Current vs. new process Comparison



# 3) Introducing the "Hello Yummy" website Customer view



#### 3) Introducing the "Hello Yummy" website Manager view and SQL 8 Meals $\log =$ categories Order R MealsID CategoriesID P OrderID Meals Categories Ingredients CustomerID MealPerWeekID CookingTime Portions DifficultyLevel Discount Picture Localities CreditCardNumber R LocalityID 00-0\* Name Countries CountryID CountryID LocalityType CountryName Customers 8 email $\infty$ Meals per Week FirstName R MealPerWeekID Shipping LastName MealsID ShippingID Gender CategoriesID Password Status Week Address OrderID Year Zipcode Price Phone LocalityID

### 4) Conclusion

- Hello Yummy seems to be a promising concept
- Big trend of healthy eating → good response in population
- Motivation for people to be healthier
- More expensive than no