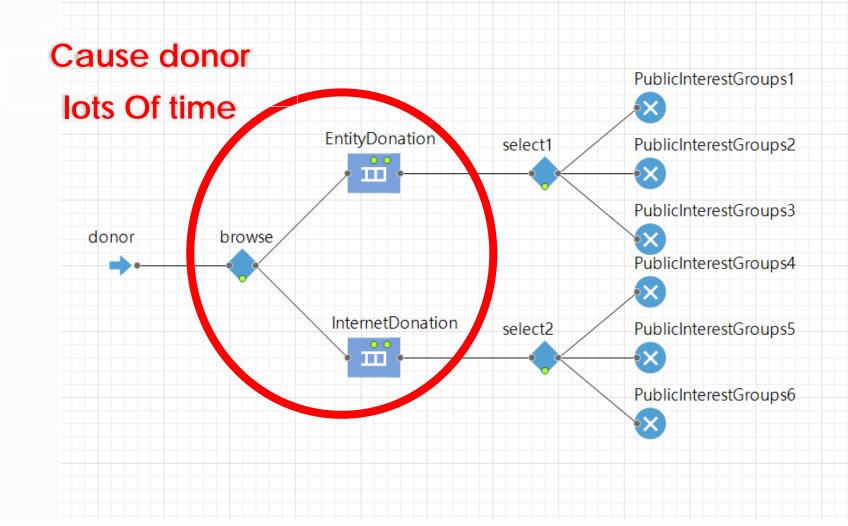

## Anylogic-To be

#### Simulation conclusion

As is

donor

Browse (many webs)

Compare (hard)

Make decision

To be

donor

Browse (a web)

Compare (easily)

Make decision